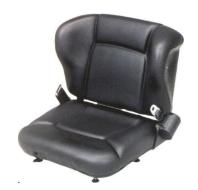

## Replacement Operator Seat Starting At

\$325.00\*

## **INCLUDES:**

- Includes installation
- OEM equivalent
- Cloth or Vinyl
- Operator restraint system
- OSHA approved with seat belt
- Seat Switch (if needed) extra

\*Offer good on all makes of lift trucks up to 15,500 lbs. capacity. Excludes diesel powered trucks. Discounted rental unit available with service work. Price subject to change, check with your local rep or branch